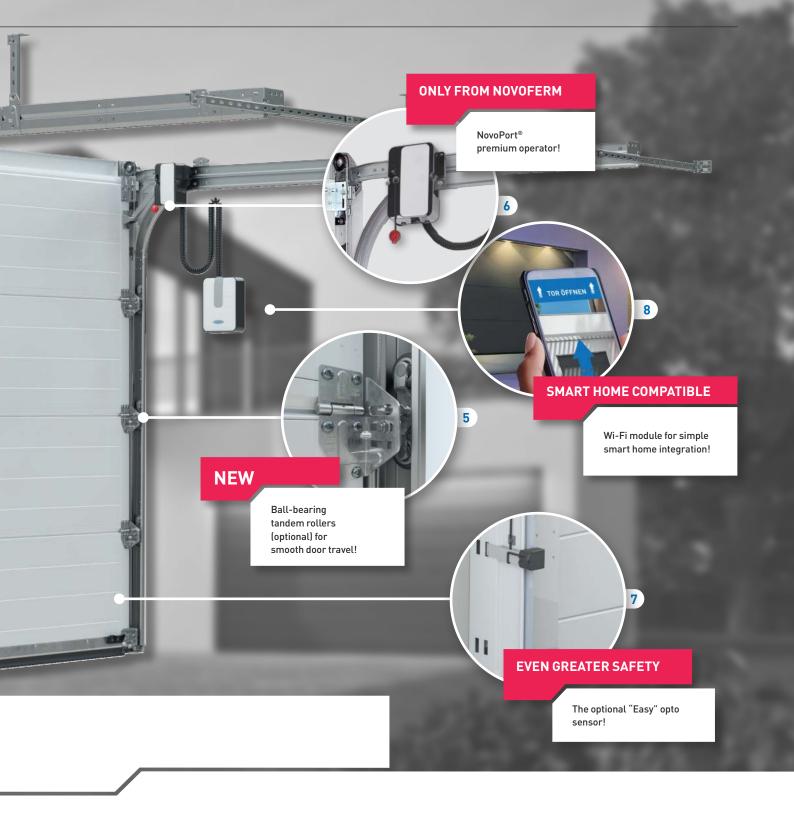

## 5 New: ball-bearing tandem rollers

Optional high-quality, ball-bearing tandem rollers ensure extremely smooth and even door travel.

### 6 Available only from Novoferm: NovoPort® premium operator

The patented NovoPort® operator system has an integrated inner keypad and door status display on the remote control to increase ease of use. The innovative, flexible side installation, either right or left, rules out any installation problems from the outset, and leaves the ceiling free.

#### Even greater safety: "Easy" opto sensor

The optional "Easy" optoelectronic safety sensor detects people and obstacles and interrupts the closing process if there is any doubt.

### 8 Smart home compatible

Novoferm's smart-home-compatible garage door operators, combined with the new Novo-ferm Wi-Fi module, make it easy to integrate door control into your existing smart home sys-tem. Our technology is compatible with all common smart home systems. The functions can be controlled via app or voice control using Amazon Alexa and Google Home.\*\*