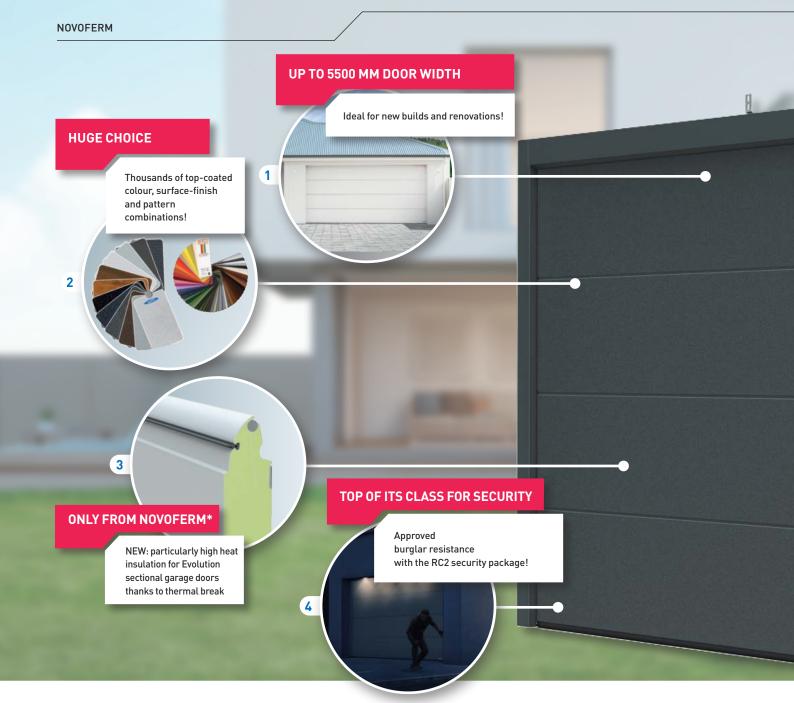

## THE NEW PREMIUM SECTIONAL GARAGE DOOR EVOLUTION! EXTERNAL DETAILS

- 1 For modern private garages up to 5500 mm wide The Evolution premium sectional garage door is ideal for private garages and double garages up to a width of 5.50 m in new builds and renovations.
- 2 Huge range of models and equipment
  Choose between all the patterns, surfaces and colours (RAL of your choice) from the Novoferm range, along with many more features! Most of the surfaces and colours are top coated. This makes them more resistant to environmental factors.
- 3 New: double-skinned and thermally optimised

The new optimised steel sections are manufactured exclusively in a double-skinned, thermally broken sandwich construction with a thickness of 45 mm. This enables them to achieve a particularly high heat insulation value of U(p) =  $0.46 \text{ W/m}^2\text{K}$  with respect to door solutions with comparable section thicknesses.

4 Approved burglar resistance with the RC2 security package With the Evolution premium sectional garage door, you can protect your home even better: the premium door is optionally available in a burglar-resistant version with RC 2 resistance class according to DIN/TS 18194:2020-07.

#### Huge range of models and equipment

Take advantage of the huge selection of door patterns, surfaces and colours from the Novoferm range to design your new Evolution premium door entirely as you want it. Tailor your garage door to your building and your personal style – and create a harmonious integration of garage and house.