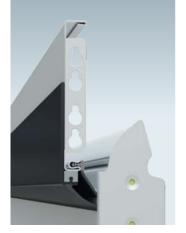

#### New: thermal door frame set in a new design

With thermal optimisation on three sides and double seals, the new, optimised thermal door frame set, available on request, improves thermal insulation by up to 15%\* (when mounted behind the opening). This performance is dependent on the door pattern and size. So the new thermal door frame set actively contributes to optimising the performance of the entire building.

#### Up to 15% better insulation

With thermal optimisation on three sides and double seals, the new, optimised thermal door frame set, available on request, improves thermal insulation by up to 15%\* (when mounted behind the opening). This performance is dependent on the door pattern and size. So the new thermal door frame set actively contributes to optimising the performance of the entire building.