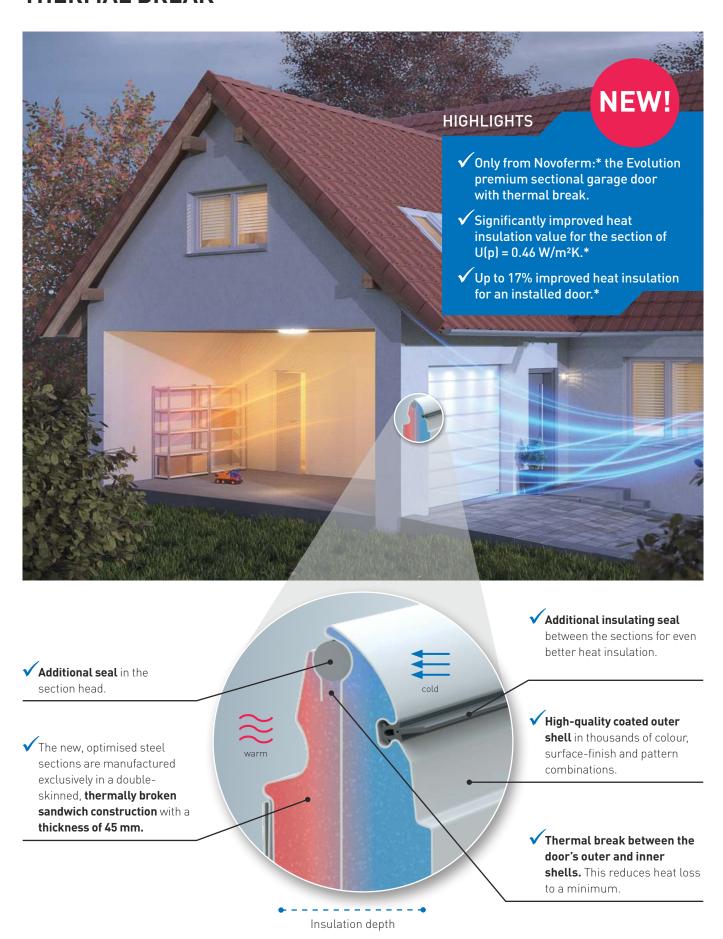

## **NEW: EXCEPTIONALLY GOOD HEAT INSULATION THANKS TO** THERMAL BREAK

The new optimised steel sections are manufactured exclusively in a double-skinned, thermally broken sandwich construction with a thickness of 45 mm. This enables them to achieve a particularly high heat insulation value of U(p) =  $0.46 \text{ W/m}^2\text{K}$  with respect to door solutions with comparable section thicknesses.

#### New: thermal barrier

The exclusive thermally broken sections, with PUR rigid polyurethane foam core and addition-al seals between the sections, deliver even greater heat insulation.