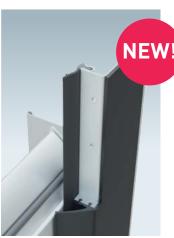

## Anti-pinch protection inside and out

The special design of the sections and hinges prevents pinching on the door leaf from the out-set.

Even greater safety and security is provided by the anti-pinch protection (inside and out) and the tamper-proof hand-held remote control with rolling codes and AES 128-bit encryption.