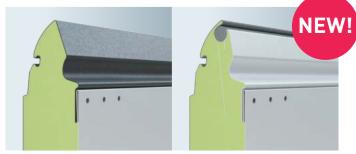

#### Harmonious overall appearance - outside and in

The inside door surface is in Traffic white (similar to RAL 9016). This ensures a harmonious appearance and makes the inner surface a visual highlight. In addition to the profiles or section end caps in RAL 9016, the outer colour of the door is also no longer visible on the inside as the door rolls up or down.

The picture on the right shows the uniform colour gradient on the inside of the new Evolution sectional garage door using the example of the head section in comparison to conventional door solutions.

Conventional door solution

Evolution premium sectional garage door