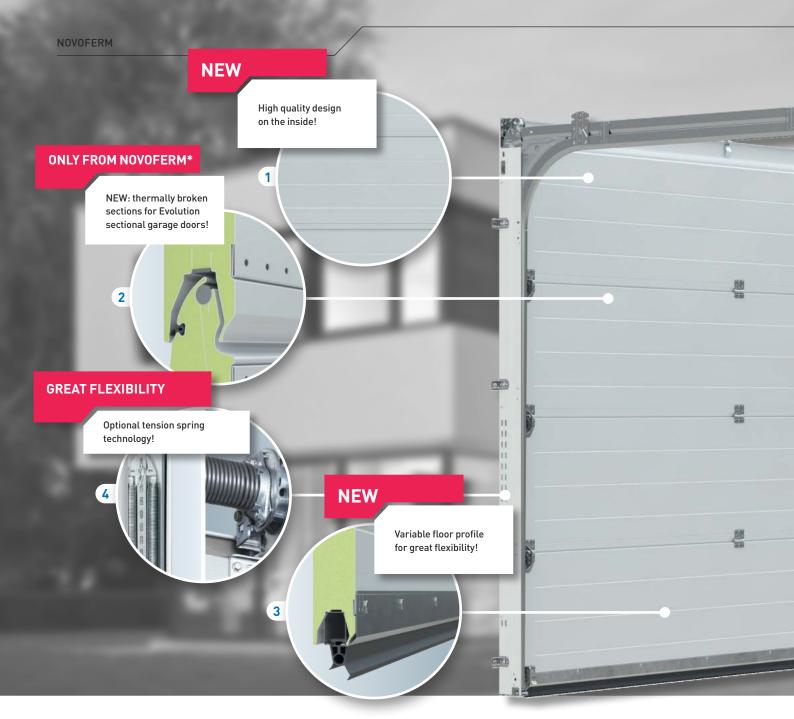

## 1 New: harmonious look for the inside door surface

A highlight of the Evolution premium door is the harmonious appearance of the inside of the door. The surface here is in Traffic white (similar to RAL 9016). In addition to the profiles or section end caps in RAL 9016, the outer colour of the door is also no longer visible on the inside as the door rolls up or down.

#### New: thermal barrier

The exclusive thermally broken sections, with PUR rigid polyurethane foam core and addition-al seals between the sections, deliver even greater heat insulation.

#### 3 New: variable floor profile

The new floor profile on the bottom edge of the garage door compensates for minor floor unevenness of up to 10 mm, and long holes ensure high flexibility during installation.

#### 4 Great flexibility: optional spring technology

The Evolution premium door can be optionally equipped with multiple tension spring assemblies or torsion springs. The vertical tension springs require a smaller installation depth (in combination with a low header) and open up new possibilities when space is limited. On larger sizes, the door is equipped with torsion springs either front or back.