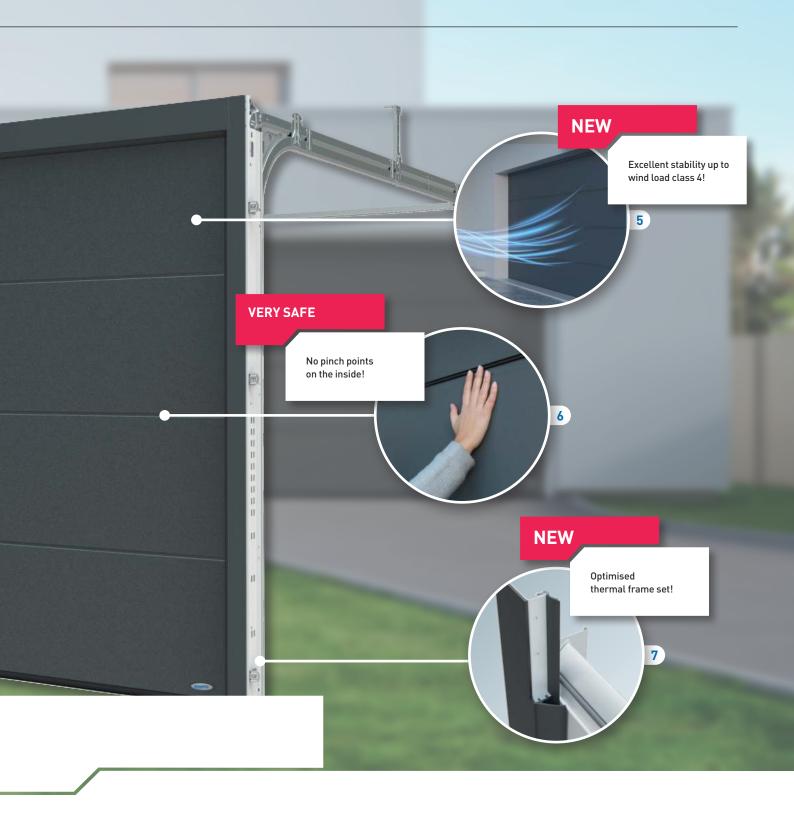

## New: quality that stands firm

What makes the Evolution premium sectional door so special is the top-quality materials, first-class workmanship and components that are perfectly matched to each other – all made in Germany, of course! The high manufacturing quality guarantees excellent stability that can withstand a wind load of up to class 4.

## Anti-pinch protection inside and out

The special design of the sections and hinges prevents pinching on the door leaf from the out-set.

#### New: thermal door frame set in a new design

With thermal optimisation on three sides and double seals, the new, optimised thermal door frame set, available on request, improves thermal insulation by up to 15%\* (when mounted behind the opening). This performance is dependent on the door pattern and size. So the new thermal door frame set actively contributes to optimising the performance of the entire building.