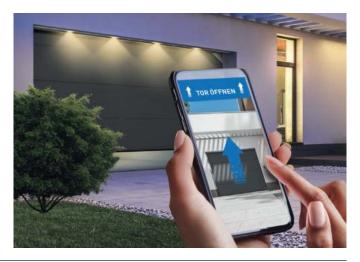

### 8 Smart home compatible

Novoferm's smart-home-compatible garage door operators, combined with the new Novo-ferm Wi-Fi module, make it easy to integrate door control into your existing smart home sys-tem. Our technology is compatible with all common smart home systems. The functions can be controlled via app or voice control using Amazon Alexa and Google Home.\*\*

#### Smart home function with premium operators

When you choose a Novoferm sectional garage door, you can easily integrate the door control as a smart function into the common smart home systems (Homematic IP, Delta Dore, etc.).

To enjoy this benefit, you'll need the relevant app from one of our smart home partners in addition to your Novoferm sectional garage door and operator. The operator is connected to a standard router via the respective smart home central unit and the Novoferm module, and you are then ready to control your garage door with the app.

Now you can simply use the app to open or close your Novoferm sectional garage doors with the operator and check the door status.

Hardware and functions depend on the smart home system, components and release.