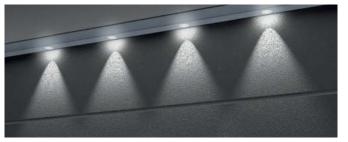

## YOUR EXTRAS FOR ADDITIONAL SAFETY AND STYLISH LIGHTING

#### **LED** light strip

The LED lighting unit attractively highlights your garage door and the overall architecture of your house. Long-life LEDs provide bright illumination yet consume very little power.