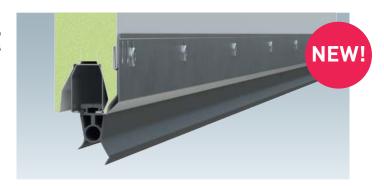

## THE NEW PREMIUM SECTIONAL GARAGE DOOR EVOLUTION! EXTERNAL DETAILS

- 1 For modern private garages up to 5500 mm wide The Evolution premium sectional garage door is ideal for private garages and double garages up to a width of 5.50 m in new builds and renovations.
- 2 Huge range of models and equipment
  Choose between all the patterns, surfaces and colours (RAL of your choice) from the Novoferm range, along with many more features! Most of the surfaces and colours are top coated. This makes them more resistant to environmental factors.
- 3 New: double-skinned and thermally optimised

The new optimised steel sections are manufactured exclusively in a double-skinned, thermally broken sandwich construction with a thickness of 45 mm. This enables them to achieve a particularly high heat insulation value of U(p) =  $0.46 \text{ W/m}^2\text{K}$  with respect to door solutions with comparable section thicknesses.